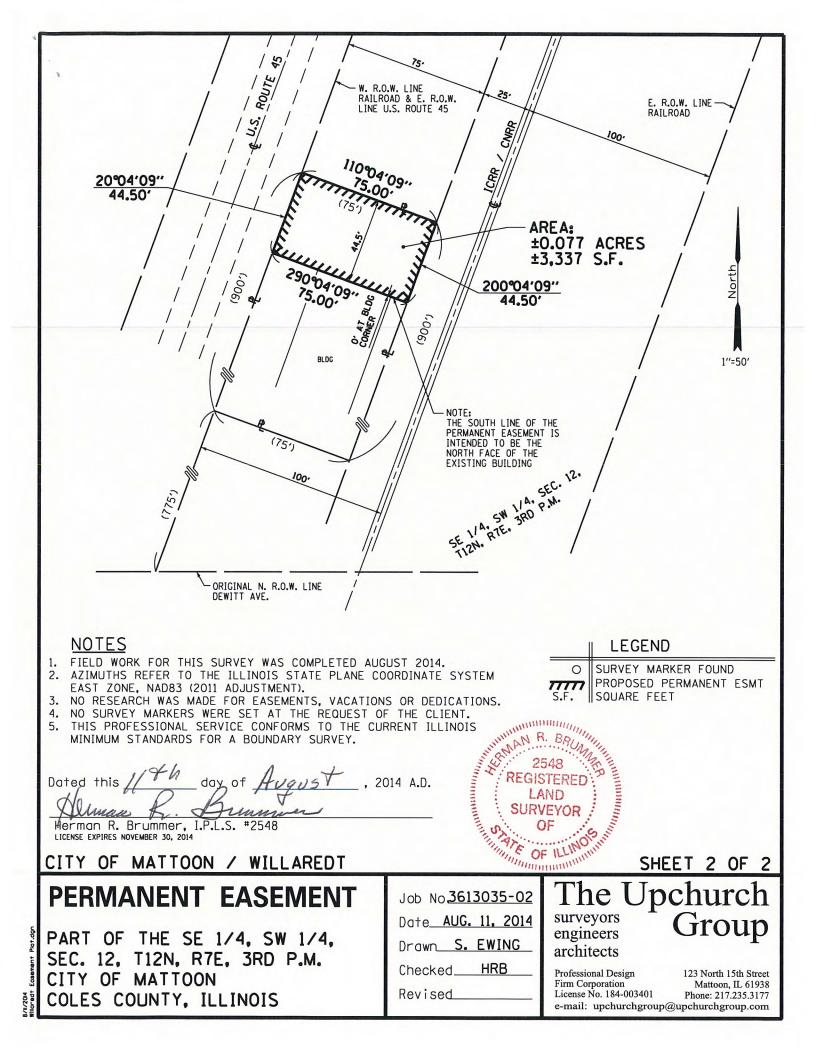

#### **NEW BUSINESS**

- 1. Motion Adopt Ordinance No. 2015-5374: Amending Section 35.01 Fees & Charges to update the 2015 rates for Lake Mattoon Campgrounds and Marina; and to implement fees regarding the Farmers Market and Duck Blind Applications. (Cox)
- 2. Motion Adopt Special Ordinance No. 2015-1588: Approving the purchase of approximately 0.077 acres from Willaredt Limited Partnership in the amount of \$3,137.00 for a permanent easement to facilitate construction of piping leading to the Satellite Treatment Facility near Riley Creek. (Cox)